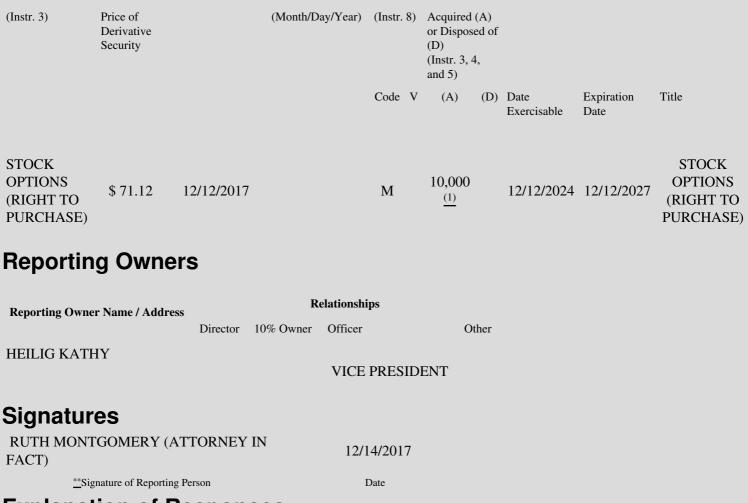

| 1. Title of | 2.          | 3. Transaction Date | 3A. Deemed         | 4.        | 5. Number of | 6. Date Exercisable and | 7. Title and Amou |
|-------------|-------------|---------------------|--------------------|-----------|--------------|-------------------------|-------------------|
| Derivative  | Conversion  | (Month/Day/Year)    | Execution Date, if | Transacti | orDerivative | Expiration Date         | Underlying Securi |
| Security    | or Exercise |                     | any                | Code      | Securities   | (Month/Day/Year)        | (Instr. 3 and 4)  |

(1) COMPANY GRANT OF NON-QUALIFIED STOCK OPTIONS.

Note: File three copies of this Form, one of which must be manually signed. If space is insufficient, *see* Instruction 6 for procedure. Potential persons who are to respond to the collection of information contained in this form are not required to respond unless the form displays a currently valid OMB number.