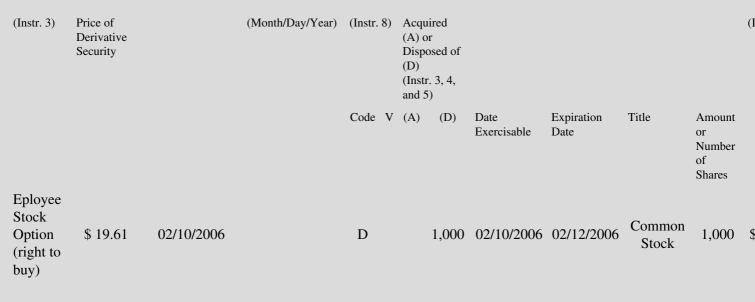

 Table II - Derivative Securities Acquired, Disposed of, or Beneficially Owned
 (e.g., puts, calls, warrants, options, convertible securities)

| 1. Title of | 2.          | 3. Transaction Date | 3A. Deemed         | 4.         | 5. Number       | 6. Date Exercisable and | 7. Title and Amount of | 8. |
|-------------|-------------|---------------------|--------------------|------------|-----------------|-------------------------|------------------------|----|
| Derivative  | Conversion  | (Month/Day/Year)    | Execution Date, if | Transactio | onof Derivative | Expiration Date         | Underlying Securities  | D  |
| Security    | or Exercise |                     | any                | Code       | Securities      | (Month/Day/Year)        | (Instr. 3 and 4)       | S  |