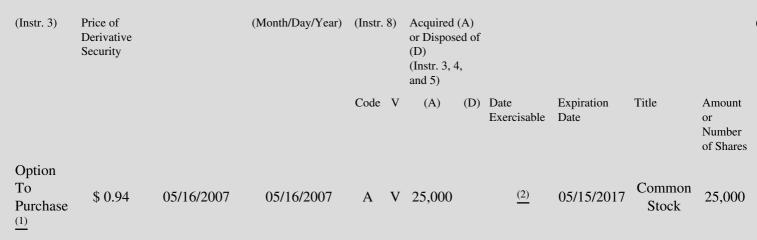

 Table II - Derivative Securities Acquired, Disposed of, or Beneficially Owned
 (e.g., puts, calls, warrants, options, convertible securities)

| 1. Title of | 2.          | 3. Transaction Date | 3A. Deemed         | 4.         | 5. Number of | 6. Date Exercisable and | 7. Title and Amount of |
|-------------|-------------|---------------------|--------------------|------------|--------------|-------------------------|------------------------|
| Derivative  | Conversion  | (Month/Day/Year)    | Execution Date, if | Transactio | onDerivative | Expiration Date         | Underlying Securities  |
| Security    | or Exercise |                     | any                | Code       | Securities   | (Month/Day/Year)        | (Instr. 3 and 4)       |

## **Explanation of Responses:**

- If the form is filed by more than one reporting person, see Instruction 4(b)(v). \*
- \*\* Intentional misstatements or omissions of facts constitute Federal Criminal Violations. See 18 U.S.C. 1001 and 15 U.S.C. 78ff(a).
- (1) Option To Purchase Issued Under Employee Stock Option Plan
- Options subject to cumulative vesting schedule (2)
- (3) Not Applicable