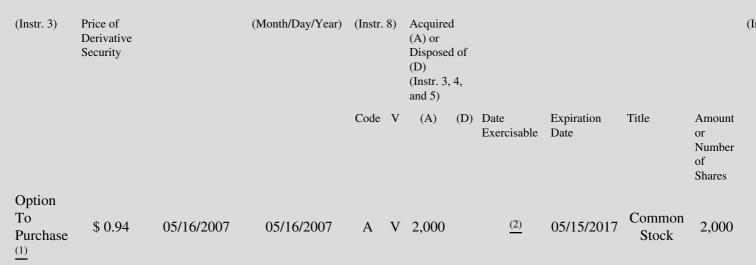

 Table II - Derivative Securities Acquired, Disposed of, or Beneficially Owned

 (e.g., puts, calls, warrants, options, convertible securities)

| 1. Title of | 2.          | 3. Transaction Date | 3A. Deemed         | 4.         | 5. Number       | 6. Date Exercisable and | 7. Title and Amount of | 8. |
|-------------|-------------|---------------------|--------------------|------------|-----------------|-------------------------|------------------------|----|
| Derivative  | Conversion  | (Month/Day/Year)    | Execution Date, if | Transactic | onof Derivative | Expiration Date         | Underlying Securities  | D  |
| Security    | or Exercise |                     | any                | Code       | Securities      | (Month/Day/Year)        | (Instr. 3 and 4)       | Se |

## **Explanation of Responses:**

- \* If the form is filed by more than one reporting person, see Instruction 4(b)(v).
- \*\* Intentional misstatements or omissions of facts constitute Federal Criminal Violations. See 18 U.S.C. 1001 and 15 U.S.C. 78ff(a).
- (1) Option To Purchase Issued Under Employee Stock Option Plan
- Options subject to cumulative vesting schedule (2)
- (3) Not Applicable