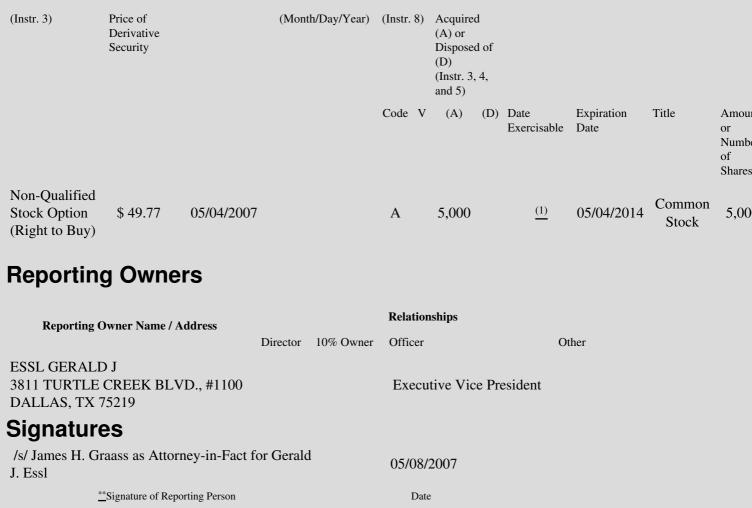

 Table II - Derivative Securities Acquired, Disposed of, or Beneficially Owned

 (e.g., puts, calls, warrants, options, convertible securities)

| 1. Title of | 2.          | 3. Transaction Date | 3A. Deemed         | 4.         | 5. Number       | 6. Date Exercisable and | 7. Title and Amount  |
|-------------|-------------|---------------------|--------------------|------------|-----------------|-------------------------|----------------------|
| Derivative  | Conversion  | (Month/Day/Year)    | Execution Date, if | Transactio | onof Derivative | Expiration Date         | Underlying Securitie |
| Security    | or Exercise |                     | any                | Code       | Securities      | (Month/Day/Year)        | (Instr. 3 and 4)     |

## **Explanation of Responses:**

- \* If the form is filed by more than one reporting person, *see* Instruction 4(b)(v).
- \*\* Intentional misstatements or omissions of facts constitute Federal Criminal Violations. See 18 U.S.C. 1001 and 15 U.S.C. 78ff(a).
- (1) On 5/4/07 (the "Grant Date") the reporting person was granted a non-qualified option to purchase 5,000 shares of Common Stock. The option has a term of 7 years from the Grant Date and vests 20% on each of the first five anniversaries of the Grant Date.