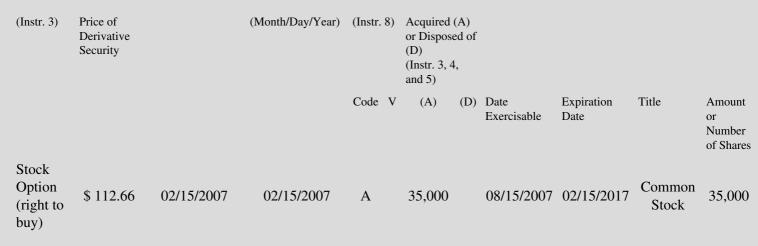

 Table II - Derivative Securities Acquired, Disposed of, or Beneficially Owned

 (e.g., puts, calls, warrants, options, convertible securities)

| 1. Title of | 2.          | 3. Transaction Date | 3A. Deemed         | 4.        | 5. Number of | 6. Date Exercisable and | 7. Title and Amount of |
|-------------|-------------|---------------------|--------------------|-----------|--------------|-------------------------|------------------------|
| Derivative  | Conversion  | (Month/Day/Year)    | Execution Date, if | Transacti | orDerivative | Expiration Date         | Underlying Securities  |
| Security    | or Exercise |                     | any                | Code      | Securities   | (Month/Day/Year)        | (Instr. 3 and 4)       |