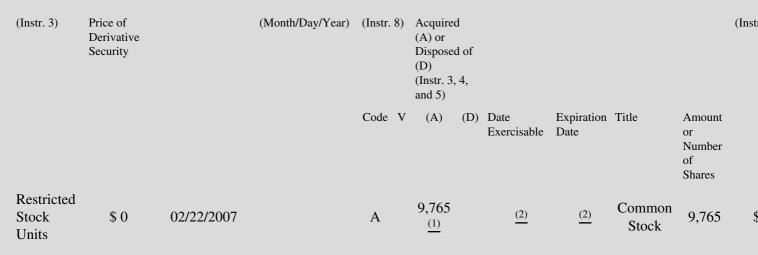

 Table II - Derivative Securities Acquired, Disposed of, or Beneficially Owned
 (e.g., puts, calls, warrants, options, convertible securities)

| 1. Title of | 2.          | 3. Transaction Date | 3A. Deemed         | 4.         | 5. Number       | 6. Date Exercisable and | 7. Title and Amount of | 8. Pr |
|-------------|-------------|---------------------|--------------------|------------|-----------------|-------------------------|------------------------|-------|
| Derivative  | Conversion  | (Month/Day/Year)    | Execution Date, if | Transactio | onof Derivative | Expiration Date         | Underlying Securities  | Deriv |
| Security    | or Exercise |                     | any                | Code       | Securities      | (Month/Day/Year)        | (Instr. 3 and 4)       | Secu  |

## **Explanation of Responses:**

\* If the form is filed by more than one reporting person, see Instruction 4(b)(v).

- \*\* Intentional misstatements or omissions of facts constitute Federal Criminal Violations. See 18 U.S.C. 1001 and 15 U.S.C. 78ff(a).
- (1) Award represents an upward adjustment to the RSUs awarded on July 28, 2006, based upon Embarq's achievement level of 107.5% of the specified financial objectives as approved by Embarq's Compensation Committee on February 22, 2007.
- (2) These restricted stock units vest and underlying shares will be delivered to reporting person in 2 equal annual installments beginning on February 7, 2008.