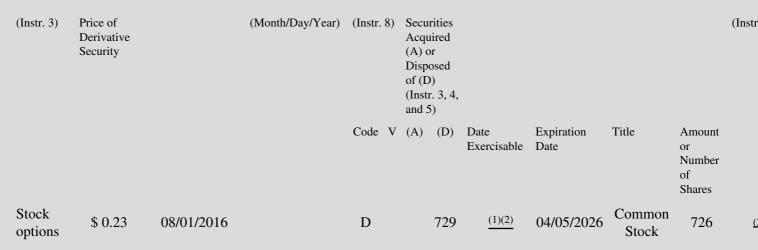

 Table II - Derivative Securities Acquired, Disposed of, or Beneficially Owned

 (e.g., puts, calls, warrants, options, convertible securities)

| 1. Title of | 2.          | 3. Transaction Date | 3A. Deemed         | 4.         | 5. Number  | 6. Date Exercisable and | 7. Title and Amount of | 8. Pri |
|-------------|-------------|---------------------|--------------------|------------|------------|-------------------------|------------------------|--------|
| Derivative  | Conversion  | (Month/Day/Year)    | Execution Date, if | Transactio | onof       | Expiration Date         | Underlying Securities  | Deriv  |
| Security    | or Exercise |                     | any                | Code       | Derivative | (Month/Day/Year)        | (Instr. 3 and 4)       | Secur  |

(1) cash tender offer (the "Offer") to purchase each outstanding share of the Issuer's Common Stock for \$0.40 per share (the "Offer Price"), without any interest and subject to any tax withholding. Merger Sub accepted for payment all of the shares tendered after the expiration of the Offer at 12:00 midnight, New York City time, at the end of Friday, July 29, 2016.

Pursuant to the Merger Agreement, at the effective time of the merger of Merger Sub with and into Issuer, this option was converted into

(2) a right to receive a per share cash payment equal to the difference between the per share exercise price of this option and the Offer Price, subject to any tax withholding.