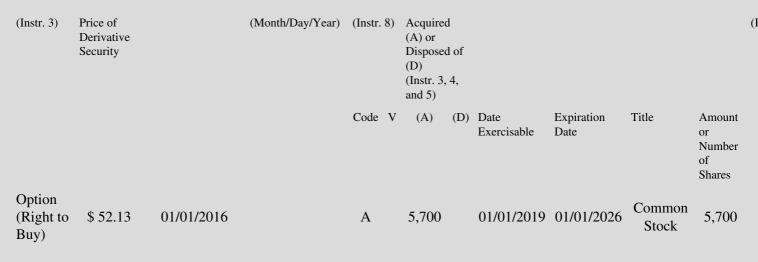

 Table II - Derivative Securities Acquired, Disposed of, or Beneficially Owned
 (e.g., puts, calls, warrants, options, convertible securities)

| 1. Title of | 2.          | 3. Transaction Date | 3A. Deemed         | 4.         | 5. Number       | 6. Date Exercisable and | 7. Title and Amount of | 8. |
|-------------|-------------|---------------------|--------------------|------------|-----------------|-------------------------|------------------------|----|
| Derivative  | Conversion  | (Month/Day/Year)    | Execution Date, if | Transactio | onof Derivative | Expiration Date         | Underlying Securities  | D  |
| Security    | or Exercise |                     | any                | Code       | Securities      | (Month/Day/Year)        | (Instr. 3 and 4)       | S  |