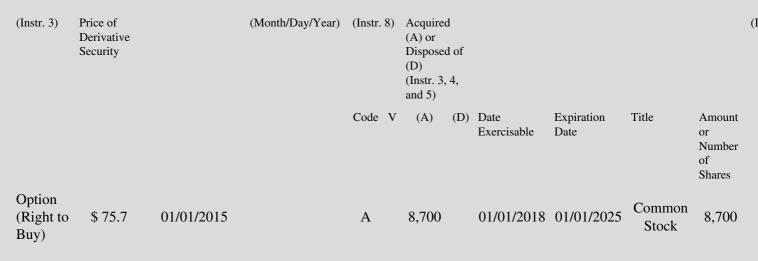

 Table II - Derivative Securities Acquired, Disposed of, or Beneficially Owned
 (e.g., puts, calls, warrants, options, convertible securities)

| 1. Title of | 2.          | 3. Transaction Date | 3A. Deemed         | 4.         | 5. Number       | 6. Date Exercisable and | 7. Title and Amount of | 8. |
|-------------|-------------|---------------------|--------------------|------------|-----------------|-------------------------|------------------------|----|
| Derivative  | Conversion  | (Month/Day/Year)    | Execution Date, if | Transactio | onof Derivative | Expiration Date         | Underlying Securities  | D  |
| Security    | or Exercise |                     | any                | Code       | Securities      | (Month/Day/Year)        | (Instr. 3 and 4)       | S  |