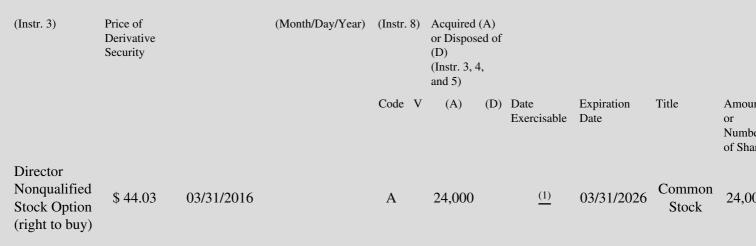

 Table II - Derivative Securities Acquired, Disposed of, or Beneficially Owned
 (e.g., puts, calls, warrants, options, convertible securities)

| 1. Title of | 2.          | 3. Transaction Date | 3A. Deemed         | 4.         | 5. Number of | 6. Date Exercisable and | 7. Title and Amount  |
|-------------|-------------|---------------------|--------------------|------------|--------------|-------------------------|----------------------|
| Derivative  | Conversion  | (Month/Day/Year)    | Execution Date, if | Transactio | orDerivative | Expiration Date         | Underlying Securitie |
| Security    | or Exercise |                     | any                | Code       | Securities   | (Month/Day/Year)        | (Instr. 3 and 4)     |

## **Explanation of Responses:**

- \* If the form is filed by more than one reporting person, *see* Instruction 4(b)(v).
- \*\* Intentional misstatements or omissions of facts constitute Federal Criminal Violations. See 18 U.S.C. 1001 and 15 U.S.C. 78ff(a).
- (1) The option vests in three annual installments beginning on March 31, 2017, subject to the Reporting Person's continued service on the Issuer's board of directors.