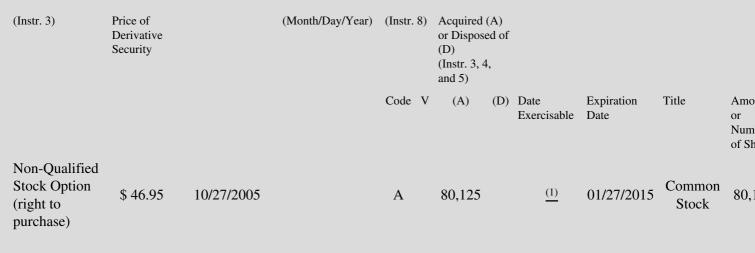

 Table II - Derivative Securities Acquired, Disposed of, or Beneficially Owned

 (e.g., puts, calls, warrants, options, convertible securities)

| 1. Title of | 2.          | 3. Transaction Date | 3A. Deemed         | 4.        | 5. Number of | 6. Date Exercisable and | 7. Title and Amoun |
|-------------|-------------|---------------------|--------------------|-----------|--------------|-------------------------|--------------------|
| Derivative  | Conversion  | (Month/Day/Year)    | Execution Date, if | Transacti | orDerivative | Expiration Date         | Underlying Securit |
| Security    | or Exercise |                     | any                | Code      | Securities   | (Month/Day/Year)        | (Instr. 3 and 4)   |

## **Explanation of Responses:**

- \* If the form is filed by more than one reporting person, *see* Instruction 4(b)(v).
- \*\* Intentional misstatements or omissions of facts constitute Federal Criminal Violations. See 18 U.S.C. 1001 and 15 U.S.C. 78ff(a).
- (1) The options vest in four equal annual installments beginning on January 27, 2006.