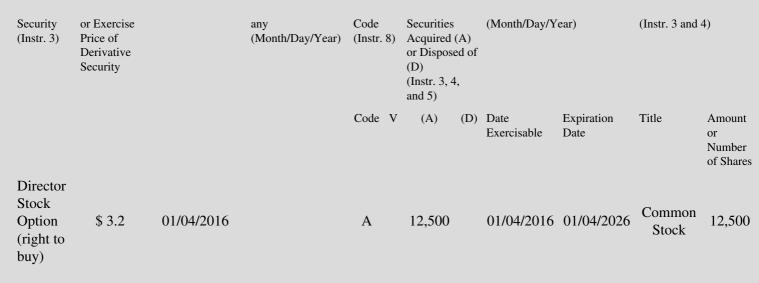

## Edgar Filing: Accretive Health, Inc. - Form 4

| Accretive H<br>Form 4                                          | ealth, Inc.                             |                                                              |                                                       |                                                  |                        |                                            |                                                                                                     |                                                                      |                                                                   |  |
|----------------------------------------------------------------|-----------------------------------------|--------------------------------------------------------------|-------------------------------------------------------|--------------------------------------------------|------------------------|--------------------------------------------|-----------------------------------------------------------------------------------------------------|----------------------------------------------------------------------|-------------------------------------------------------------------|--|
| January 06,                                                    | 2016                                    |                                                              |                                                       |                                                  |                        |                                            |                                                                                                     |                                                                      |                                                                   |  |
| FORM                                                           |                                         | CT A TEC                                                     | CECU                                                  | DITIEC                                           |                        |                                            |                                                                                                     | т                                                                    | PPROVAL                                                           |  |
|                                                                | UNITED                                  | SECURITIES AND EXCHANGE COMMISSION<br>Washington, D.C. 20549 |                                                       |                                                  |                        |                                            | OMB<br>Number:                                                                                      | 3235-0287                                                            |                                                                   |  |
| Check th<br>if no lon<br>subject t<br>Section<br>Form 4 c      | ger<br>o <b>STATEN</b><br>16.<br>or     | STATEMENT OF CHANGES IN BENEFICIAL OWNERSHIP<br>SECURITIES   |                                                       |                                                  |                        |                                            |                                                                                                     |                                                                      | January 31,<br>2005<br>average<br>urs per<br>. 0.5                |  |
| Form 5<br>obligatio<br>may con<br><i>See</i> Instr<br>1(b).    | tinue. Section 17                       | rsuant to S<br>(a) of the B<br>30(h)                         | on                                                    |                                                  |                        |                                            |                                                                                                     |                                                                      |                                                                   |  |
| (Print or Type                                                 | Responses)                              |                                                              |                                                       |                                                  |                        |                                            |                                                                                                     |                                                                      |                                                                   |  |
| 1. Name and Address of Reporting Person <u>*</u><br>MANDL ALEX |                                         |                                                              | 2. Issuer Name <b>and</b> Ticker or Trading<br>Symbol |                                                  |                        |                                            | 5. Relationship of Reporting Person(s) to Issuer                                                    |                                                                      |                                                                   |  |
| (Least)                                                        | (Einst) (                               | Middle)                                                      | Accretive Health, Inc. [ACHI]                         |                                                  |                        | CHIJ                                       | (Check all applicable)                                                                              |                                                                      |                                                                   |  |
| (Last) (First) (Middle)                                        |                                         |                                                              | 3. Date of Earliest Transaction<br>(Month/Day/Year)   |                                                  |                        |                                            | _X_ Director 10% Owner                                                                              |                                                                      |                                                                   |  |
|                                                                | ETIVE HEALTH<br>MICHIGAN AV<br>0        |                                                              | 01/04/2                                               | -                                                |                        |                                            | Officer (giv<br>below)                                                                              | e title Oth<br>below)                                                | ner (specify                                                      |  |
| (Street)                                                       |                                         |                                                              | 4. If Amendment, Date Original                        |                                                  |                        | ıl                                         | 6. Individual or Joint/Group Filing(Check                                                           |                                                                      |                                                                   |  |
|                                                                |                                         |                                                              | Filed(Month/Day/Year)                                 |                                                  |                        |                                            | Applicable Line)<br>_X_ Form filed by One Reporting Person<br>Form filed by More than One Reporting |                                                                      |                                                                   |  |
| CHICAGO                                                        | , IL 60611                              |                                                              |                                                       |                                                  |                        |                                            | Person                                                                                              |                                                                      | cporting                                                          |  |
| (City)                                                         | (State)                                 | (Zip)                                                        | Tał                                                   | ole I - Non-l                                    | Derivative             | Securities A                               | cquired, Disposed o                                                                                 | of, or Beneficia                                                     | lly Owned                                                         |  |
| 1.Title of<br>Security<br>(Instr. 3)                           | 2. Transaction Date<br>(Month/Day/Year) | Execution any                                                | Date, if                                              | 3.<br>Transactio<br>Code<br>(Instr. 8)<br>Code V | Disposed<br>(Instr. 3, | (A) or<br>of (D)                           | Securities<br>Beneficially<br>Owned                                                                 | 6. Ownership<br>Form: Direct<br>(D) or Indirect<br>(I)<br>(Instr. 4) | 7. Nature of<br>Indirect<br>Beneficial<br>Ownership<br>(Instr. 4) |  |
| Reminder: Rep                                                  | port on a separate line                 | e for each cl                                                | ass of sec                                            | urities bene                                     | ficially ow            | ned directly o                             | or indirectly.                                                                                      |                                                                      |                                                                   |  |
|                                                                |                                         |                                                              |                                                       |                                                  | inforr<br>requi        | nation cont<br>red to respo<br>ays a curre | spond to the collect<br>ained in this form<br>ond unless the for<br>ntly valid OMB co               | are not<br>m                                                         | SEC 1474<br>(9-02)                                                |  |
|                                                                | Tab                                     |                                                              |                                                       |                                                  |                        | posed of, or<br>convertible s              | Beneficially Owned<br>securities)                                                                   | l                                                                    |                                                                   |  |
| 1. Title of 2<br>Derivative 0                                  |                                         | action Date<br>/Day/Year)                                    |                                                       | emed<br>on Date, if                              | 4.<br>Transact         | 5. Number<br>iorDerivative                 |                                                                                                     |                                                                      | 7. Title and Amount of<br>Underlying Securities                   |  |

- \* If the form is filed by more than one reporting person, see Instruction 4(b)(v).
- \*\* Intentional misstatements or omissions of facts constitute Federal Criminal Violations. See 18 U.S.C. 1001 and 15 U.S.C. 78ff(a).
- (1) This option was issued to the reporting person pursuant to the Accretive Health director compensation plan in lieu of retainer fees of \$20,000.