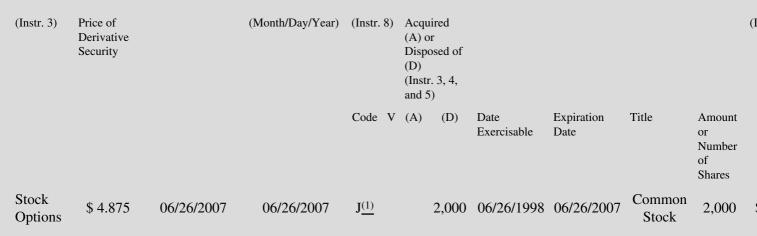

 Table II - Derivative Securities Acquired, Disposed of, or Beneficially Owned

 (e.g., puts, calls, warrants, options, convertible securities)

| 1. Title of | 2.          | 3. Transaction Date | 3A. Deemed         | 4.         | 5. Number       | 6. Date Exercisable and | 7. Title and Amount of | 8. |
|-------------|-------------|---------------------|--------------------|------------|-----------------|-------------------------|------------------------|----|
| Derivative  | Conversion  | (Month/Day/Year)    | Execution Date, if | Transactio | onof Derivative | Expiration Date         | Underlying Securities  | D  |
| Security    | or Exercise |                     | any                | Code       | Securities      | (Month/Day/Year)        | (Instr. 3 and 4)       | S  |

(1) Employee incentive stock options expired.

Note: File three copies of this Form, one of which must be manually signed. If space is insufficient, see Instruction 6 for procedure. Potential persons who are to respond to the collection of information contained in this form are not required to respond unless the form displays a currently valid OMB number.