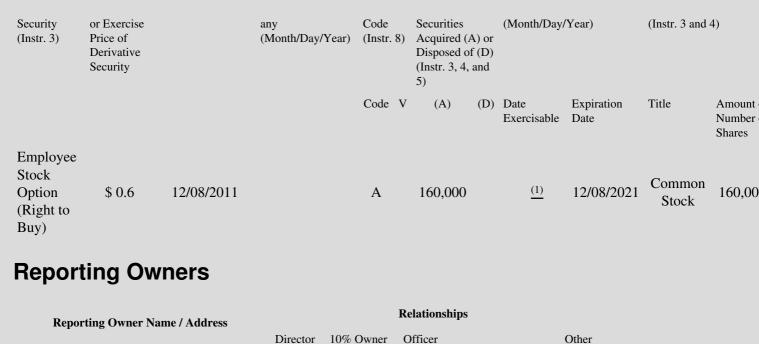

| 1. Title of | 2.         | 3. Transaction Date | 3A. Deemed         | 4.        | 5. Number of | 6. Date Exercisable and | 7. Title and Amount of |
|-------------|------------|---------------------|--------------------|-----------|--------------|-------------------------|------------------------|
| Derivative  | Conversion | (Month/Day/Year)    | Execution Date, if | Transacti | orDerivative | Expiration Date         | Underlying Securities  |

## Edgar Filing: Gorgas Gregory D. - Form 4

|                               | Director | 10% Owner | Ċ |
|-------------------------------|----------|-----------|---|
| Gorgas Gregory D.             |          |           |   |
| 12390 EL CAMINO REAL, SUITE 1 | 150      |           |   |
| SAN DIEGO, CA 92130           |          |           |   |

This option vests and becomes exercisable as to 19,999 shares on July 21, 2012, which is the first anniverary of the reporting person's employment with the issuer, and as to approximately 1/48th of the balance of the shares subject to this option on August 21, 2012 and

each monthly anniversary thereafter such that all of the shares subject to this option have fully vested and become exercisable as of July 21, 2016, subject to continued service with the issuer.

Note: File three copies of this Form, one of which must be manually signed. If space is insufficient, *see* Instruction 6 for procedure. Potential persons who are to respond to the collection of information contained in this form are not required to respond unless the form displays a currently valid OMB number.