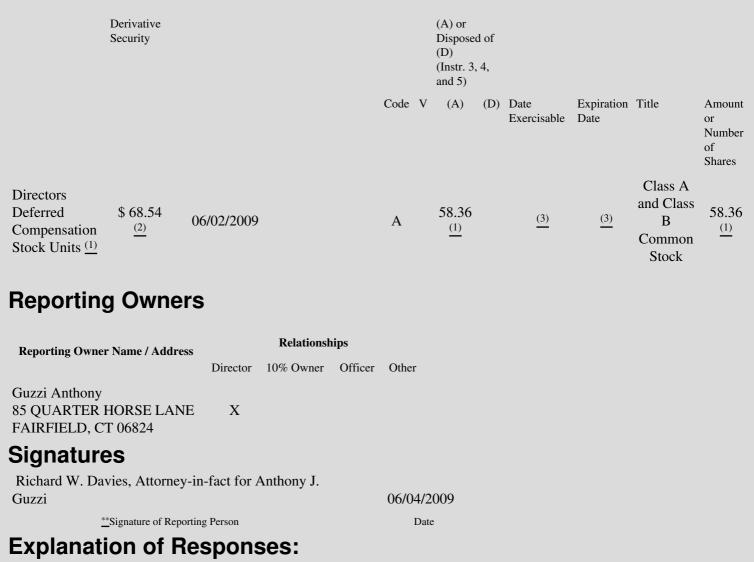

## Table II - Derivative Securities Acquired, Disposed of, or Beneficially Owned (e.g., puts, calls, warrants, options, convertible securities)

| 1. Title of | 2.          | 3. Transaction Date | 3A. Deemed         | 4.         | 5. Number       | 6. Date Exercisable and | 7. Title and Amount of |
|-------------|-------------|---------------------|--------------------|------------|-----------------|-------------------------|------------------------|
| Derivative  | Conversion  | (Month/Day/Year)    | Execution Date, if | Transactio | onof Derivative | Expiration Date         | Underlying Securities  |
| Security    | or Exercise |                     | any                | Code       | Securities      | (Month/Day/Year)        | (Instr. 3 and 4)       |
| (Instr. 3)  | Price of    |                     | (Month/Day/Year)   | (Instr. 8) | Acquired        |                         |                        |

- \* If the form is filed by more than one reporting person, *see* Instruction 4(b)(v).
- \*\* Intentional misstatements or omissions of facts constitute Federal Criminal Violations. See 18 U.S.C. 1001 and 15 U.S.C. 78ff(a).
- (1) Equal number of shares of Class A and Class B Common Stock credited as units under Hubbell's Deferred Compensation Plan for Directors.
- (2) Unit price consisting of the closing price of one share each of Class A and Class B Common Stock.
- (3) Deferred units are payable commencing on the January 1 following the reporting person's retirement or separation from the Board.