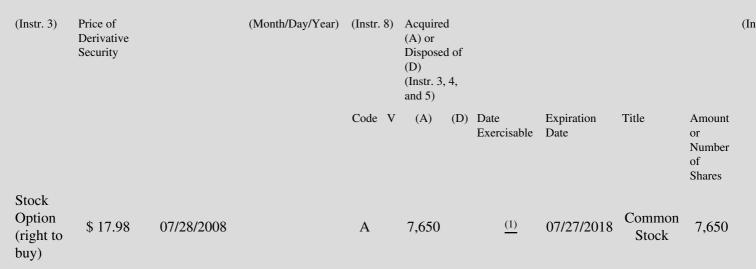

# Table II - Derivative Securities Acquired, Disposed of, or Beneficially Owned (e.g., puts, calls, warrants, options, convertible securities)

| 1. Title of | 2.          | 3. Transaction Date | 3A. Deemed         | 4.         | 5. Number       | 6. Date Exercisable and | 7. Title and Amount of | 8. I |
|-------------|-------------|---------------------|--------------------|------------|-----------------|-------------------------|------------------------|------|
| Derivative  | Conversion  | (Month/Day/Year)    | Execution Date, if | Transactio | onof Derivative | Expiration Date         | Underlying Securities  | Der  |
| Security    | or Exercise |                     | any                | Code       | Securities      | (Month/Day/Year)        | (Instr. 3 and 4)       | Sec  |

(1) The stock options vest in increments of one third on each 2009-07-28, 2010-07-28, 2011-07-28.

Note: File three copies of this Form, one of which must be manually signed. If space is insufficient, *see* Instruction 6 for procedure. Potential persons who are to respond to the collection of information contained in this form are not required to respond unless the form displays a currently valid OMB number.